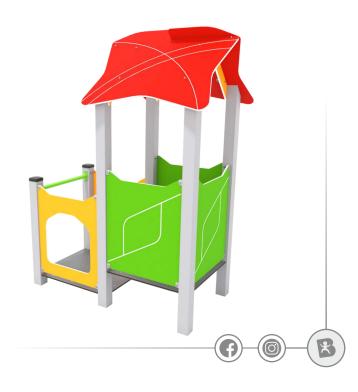

# 00112

#### INFORMATION ABOUT THE PRODUCT

| Dimensions                                                                                                                       | 89 x 155 cm         |
|----------------------------------------------------------------------------------------------------------------------------------|---------------------|
| Safety zone                                                                                                                      | 389 x 455 cm        |
| Safety zone area                                                                                                                 | 15,6 m <sup>2</sup> |
| Overall height                                                                                                                   | 203 cm              |
| Free fall height                                                                                                                 | 23 cm               |
| Amount of users                                                                                                                  | 4                   |
| Product complies with EN 1176-1:2017-12                                                                                          | YES                 |
| Availability of spare parts                                                                                                      | YES                 |
| Age range                                                                                                                        | 1-8                 |
| According to EN 1176-1:2017-12 norm, the product requires applying a safety surface according to the product's free fall height. |                     |

## 00112

SCALE 1:100