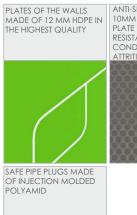

| 4                   |
| Product complies with EN 1176-1:2017-12                                                                                          | YES                 |
| Availability of spare parts                                                                                                      | YES                 |
| Age range                                                                                                                        | 1-8                 |
| According to EN 1176-1:2017-12 norm, the product requires applying a safety surface according to the product's free fall height. |                     |









## 00112



SCALE 1:100

#### MATERIALS: