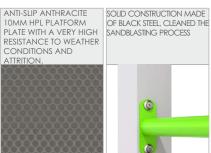

| 4                   |
| Product complies with EN 1176-1:2017-12                                                                                          | YES                 |
| Availability of spare parts                                                                                                      | YES                 |
| Age range                                                                                                                        | 1-8                 |
| According to EN 1176-1:2017-12 norm, the product requires applying a safety surface according to the product's free fall height. |                     |









## 00112



SCALE 1:100

#### MATERIALS: