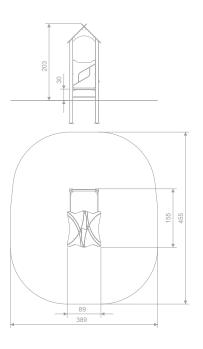

#### INFORMATION ABOUT THE PRODUCT

| Dimensions                                                                                                                       | 89 x 155 cm         |
|----------------------------------------------------------------------------------------------------------------------------------|---------------------|
| Safety zone                                                                                                                      | 389 x 455 cm        |
| Safety zone area                                                                                                                 | 15,6 m <sup>2</sup> |
| Overall height                                                                                                                   | 203 cm              |
| Free fall height                                                                                                                 | 23 cm               |
| Amount of users                                                                                                                  | 4                   |
| Product complies with EN 1176-1:2017-12                                                                                          | YES                 |
| Availability of spare parts                                                                                                      | YES                 |
| Age range                                                                                                                        | 1-8                 |
| According to EN 1176-1:2017-12 norm, the product requires applying a safety surface according to the product's free fall height. |                     |

## 00112

SCALE 1:100