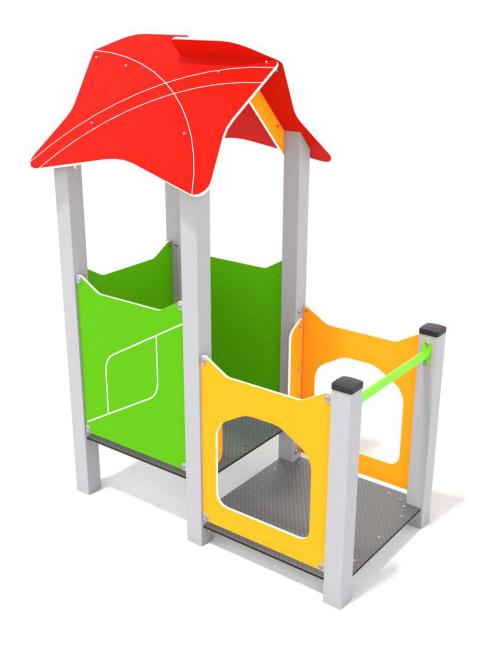

### **SMART**

#### INFORMATION ABOUT THE PRODUCT

| Dimensions                                                                                                                       | 89 x 155 cm         |
|----------------------------------------------------------------------------------------------------------------------------------|---------------------|
| Safety zone                                                                                                                      | 389 x 455 cm        |
| Safety zone area                                                                                                                 | 15,6 m <sup>2</sup> |
| Overall height                                                                                                                   | 203 cm              |
| Free fall height                                                                                                                 | 23 cm               |
| Amount of users                                                                                                                  | 4                   |
| Product complies with EN 1176-1:2017-12                                                                                          | YES                 |
| Availability of spare parts                                                                                                      | YES                 |
| Age range                                                                                                                        | 1-8                 |
| According to EN 1176-1:2017-12 norm, the product requires applying a safety surface according to the product's free fall height. |                     |